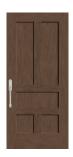

Superior value over other primed interior doors

Factory double-primed & sanded

Available in 1-3/8" & 1-3/4" thicknesses

Available in all standard widths & heights (6'8", 7'0", 8'0")

Custom sizes, designs & shapes available

10-year warranty

Flat Panel Doors – 3/8" thick with shaker or ovolo sticking; 20-minute fire-rated options

Premium Flush Doors -1/4" veneer over stave wood core with square grooves; 20-minute fire-rated options