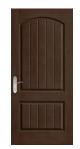

Barn Doors -One-panel, Z-layout & K-layout designs

Raised Panel Doors -3/4" thick double hip-raised panel with ovolo sticking & v-groove options

French Doors - Multiple glass options with ovolo or shaker quirk sticking