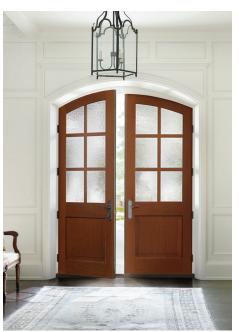

## Get a \$100 Visa Gift Card.

Sell 10+ Redi-Prime Doors from April 1 – May 31, 2025, and receive a \$100 Visa Gift Card.

Provide the smart choice for homeowners wanting a painted look with the durable security and feel of a wood door. With Redi-Prime you get:

Superior value over other primed interior doors

Factory double-primed & sanded

Available in 1-3/8" & 1-3/4" thicknesses

Available in all standard widths & heights (6'8", 7'0", 8'0")

Custom sizes, designs & shapes available