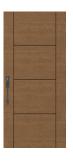

10-year warranty

Flat Panel Doors – 3/8" thick with shaker or ovolo sticking; 20-minute fire-rated options

Premium Flush Doors -1/4" veneer over stave wood core with square grooves; 20-minute fire-rated options