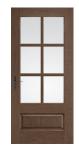

Barn Doors -One-panel, Z-layout & K-layout designs

Raised Panel Doors -3/4" thick double hip-raised panel with ovolo sticking & v-groove options

French Doors - Multiple glass options with ovolo or shaker quirk sticking