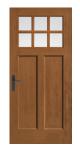

10-year warranty

Flat Panel Doors – 3/8" thick with shaker or ovolo sticking; 20-minute fire-rated options

Premium Flush Doors -1/4" veneer over stave wood core with square grooves; 20-minute fire-rated options