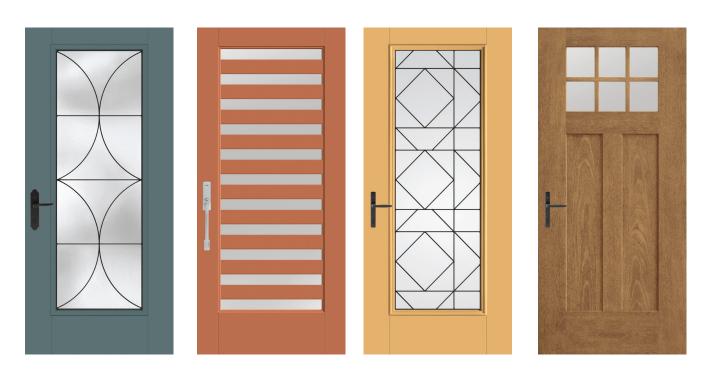

## Slam Dunk Savings on Therma-Tru®

Earn a \$25 Visa gift card for each Prehung Fiberglass door from Therma-Tru.

Earn a \$50 Visa gift card for each Classic Craft® door from Therma-Tru.

Order between March 1, 2025 and March 31, 2025.

## Slam Dunk Savings on the Veris™ Collection by Therma-Tru®

Earn a \$100 Visa gift card on any Veris Collection order from Therma-Tru.

Order between March 1, 2025 and March 31, 2025.

Contact your Boise Cascade Millwork Kansas City sales rep today to learn more 1-816-434-3800.