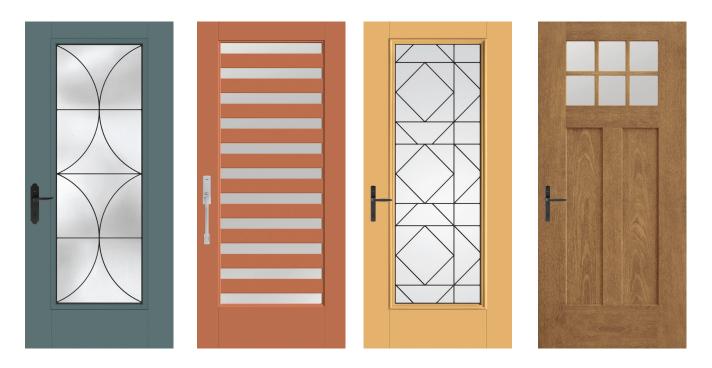

## Slam Dunk Savings on Therma-Tru®

Earn **5% off** each Prehung Fiberglass door from Therma-Tru. Earn **5% off** each Classic Craft<sup>®</sup> door from Therma-Tru. Order between March 1, 2025 and March 31, 2025.

## Contact your Boise Cascade Millwork Denver sales rep today to learn more 1-720-653-3333

This promotion cannot be combined with any other promotion. Please verify with your manager or company policies that you are eligible to participate in this promotion. Qualifying orders include Therma-Tru prehung prefinished doors only, ordered between March 1 through March 31, 2025. Excludes commercial and multi-family projects and previously placed orders. Please verify your qualifying order with your Boise Cascade Millwork sales rep within one week of promotion end date. The promotion is subject to change at any time at Boise Cascade Millwork's discretion.