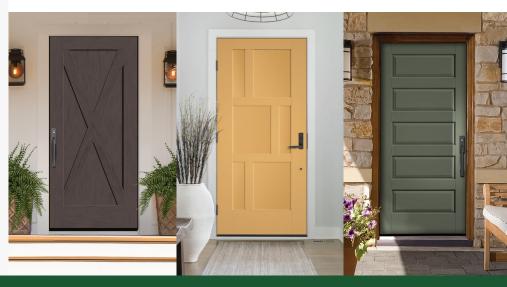

### Therma-Tru® Doors

Classic Craft®

Fiber-Classic®

Smooth-Star®

Pulse®

Profiles™

Veris™

Boise Cascade Makeover Door

Unit by Therma-Tru®

Decorative Glass

10", 12", 14" Sidelites

Flush-Glazed Glass

Transoms

Simulated Divided Lites

(SDL) Bars

PrismaGuard® Prefinish

Symphony Collection® by

Boise Cascade

Composite Door Frames & Sills

Advanta™

Pet Doors

Multi-Point Locking Systems

Multiple Mull Options & Size

Modifications