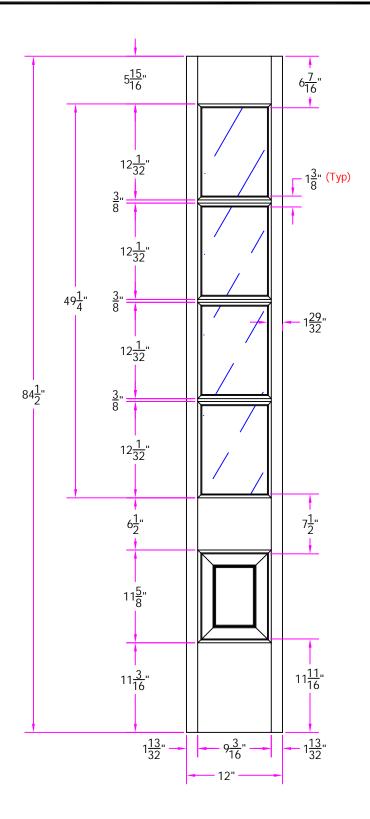

LE 7804 1/0 x 7/0.5 Customer Layout

DRAWING NO. S-7804-100-700.5-0700

|   | LAYOUT       | 00        | SCALE | ITS  | PATTERN # | 7018 |
|---|--------------|-----------|-------|------|-----------|------|
| 1 | DRAWN<br>BY: | J. Decker |       | DATE | 07/07/20  | 800  |