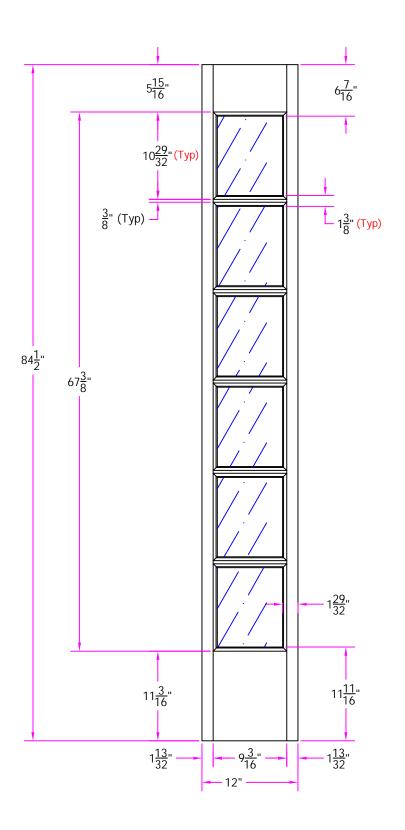

7706 1/0 x 7/0.5 Customer Layout

DRAWING NO. S-7706-100-700.5-0700

|   | LAYOUT 00   | SCALE | NTS  | BORE 7001 |
|---|-------------|-------|------|-----------|
| 1 | DRAWN J. De | cker  | DATE | 07/13/05  |