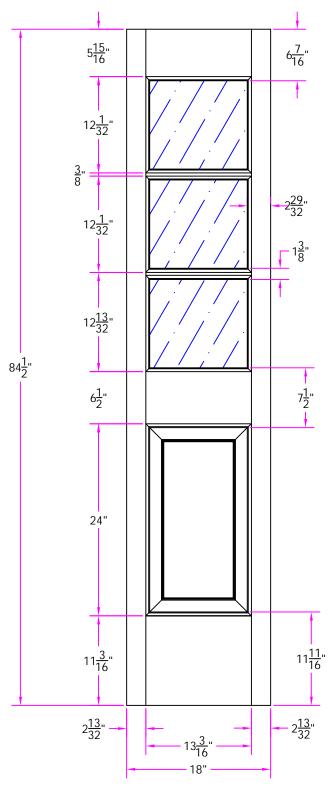

71E 7703 1/6 x 7/0.5 Customer Layout

DRAWING NO. S-7703-106-700.5-0700

|   | LAYOUT          | SCALE | NTS  | PATTERN # NA |
|---|-----------------|-------|------|--------------|
|   | DRAWN J. Decker |       | DATE | 09/03/04     |
| _ |                 |       |      |              |