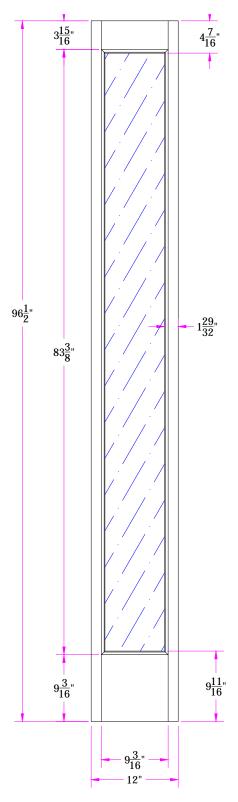

7701 1/0 x 8/0.5 Customer Layout

DRAWING NO. S-7701-100-800.5-0700

 $\begin{array}{c|ccccc} \text{LAYOUT} & \textbf{00} & \text{SCALE} & \textbf{NTS} & \text{BORE} \\ \text{DRAWN} & \textbf{J. Decker} & \text{DATE} & 10/13/2010 \\ \end{array}$ 