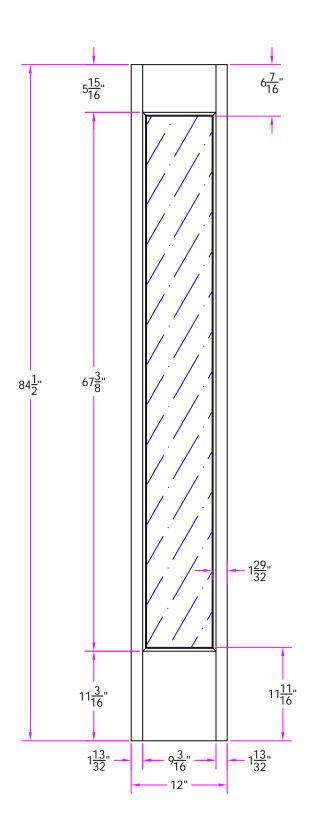

7701 1/0 x 7/0-1/2 Customer Layout

D-7701-100-700.5-0700

| LAYOUT       | 00        | SCALE | ITS  | BORE 7001 |
|--------------|-----------|-------|------|-----------|
| DRAWN<br>BY: | J. Decker |       | DATE | 1/28/2006 |