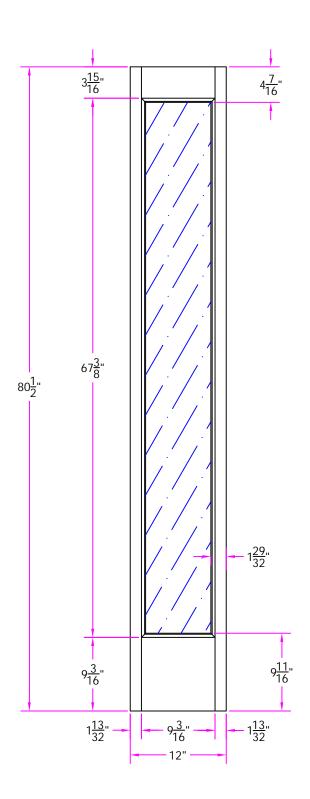

7701 1/0 x 6/8-1/2 Customer Layout

D-7701-100-608.5-0700

| LAYOUT       | 00        | SCALE | NTS  | BORE 7001 |
|--------------|-----------|-------|------|-----------|
| DRAWN<br>BY: | S. Beerbo | wer   | DATE | 1/28/2006 |