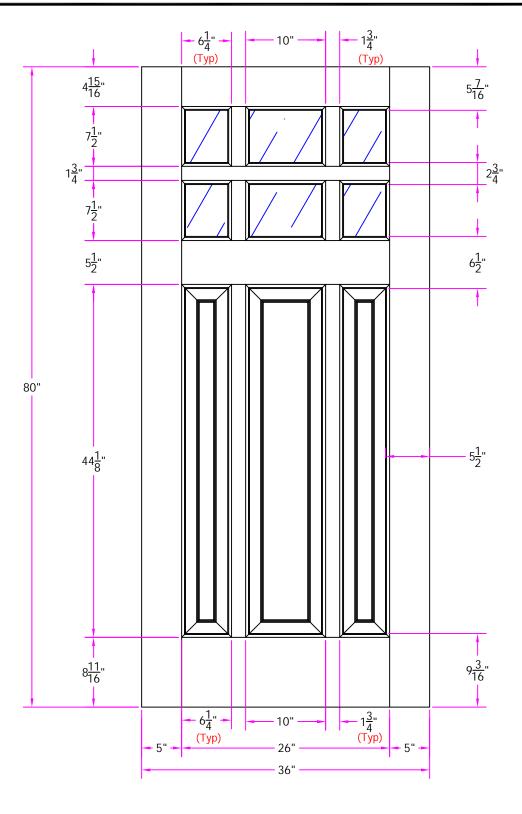

7862 3/0 x 6/8 Customer Layout

D-7862-300-608-0700

| LAYOUT 00       | SCALE |      | BORE 7005  |
|-----------------|-------|------|------------|
| DRAWN J. Decker |       | DATE | 06/12/2008 |

Simpson®