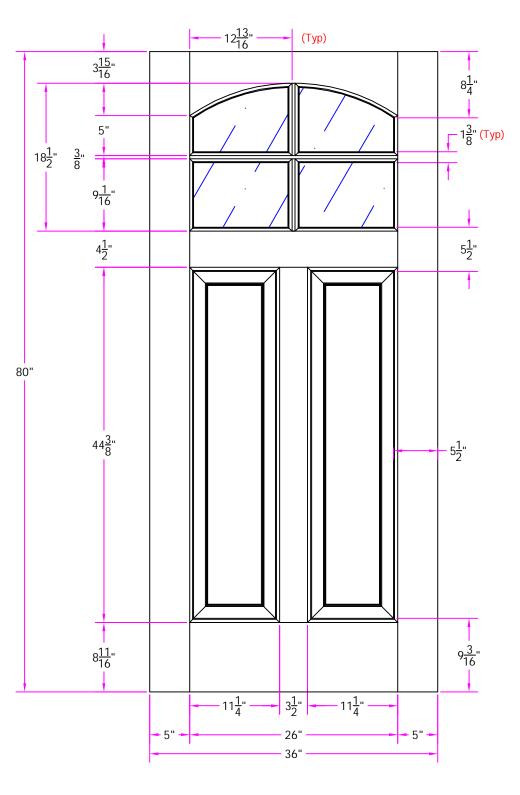

7684 3/0 x 6/8 **Customer Layout** 

|  | Revisio  |
|--|----------|
|  | Descript |

| Rev. # | Description | Date | by Whom |          |
|--------|-------------|------|---------|----------|
|        |             |      |         | DR<br>BY |
|        |             |      |         |          |
|        |             |      |         |          |
|        |             |      |         |          |

D-7684-300-608-0700

| LAYOUT       | 00        | SCALE N | ITS  | BORE 7013  |   |
|--------------|-----------|---------|------|------------|---|
| DRAWN<br>BY: | J. Decker |         | DATE | 06/11/2008 |   |
|              |           |         |      |            | _ |