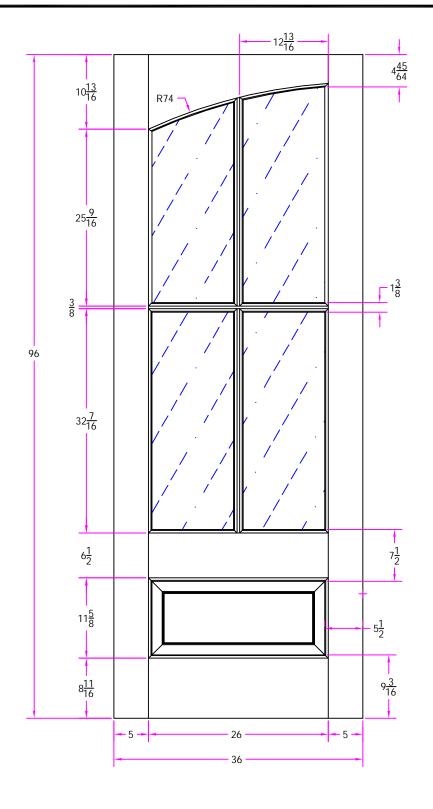

7604 3/0 x 8/0 Customer Layout

Revisions D-7604-300-800-0700

|        |             |      |         |                        | <b>3</b> 6 |         | 6              |
|--------|-------------|------|---------|------------------------|------------|---------|----------------|
|        |             |      |         | DRAWN<br>BY: J. Decker |            | DATE 04 | /22/2008       |
| Rev. # | Description | Date | by Whom | LAYOUT 00              | SCALE NT   | C       | PATTERN # 7517 |