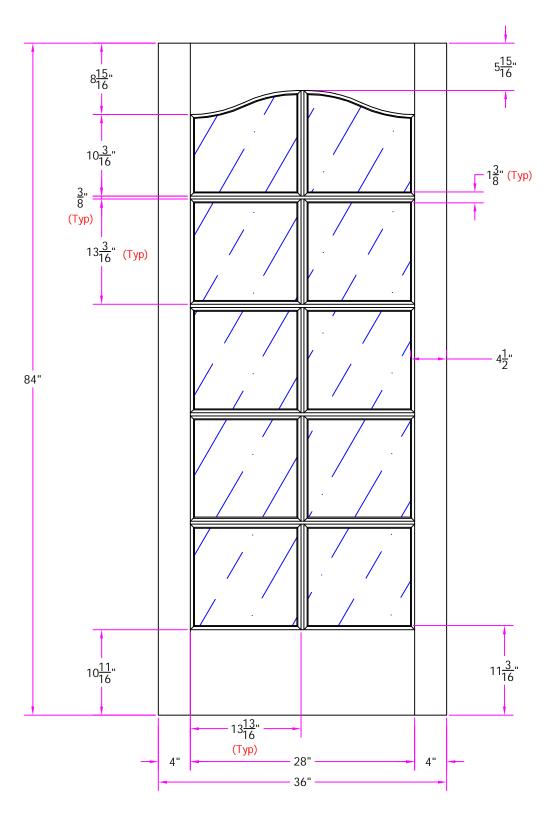

7580 3/0 x 7/0 Customer Layout

D-7580-300-700-0700

| LAYOUT       | 00        | SCALE | ITS  | BORE 7002  |
|--------------|-----------|-------|------|------------|
| DRAWN<br>BY: | J. Decker |       | DATE | 05/22/2008 |