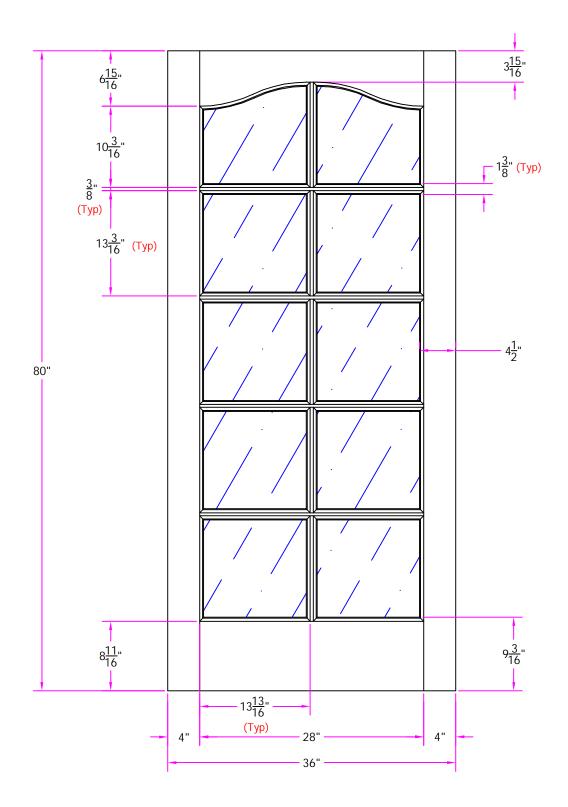

7580 3/0 x 6/8 Customer Layout

DRAWING NO. D-7580-300-608-0700

|   | LAYOUT       | 00        | SCALE [ | NTS  | BORE<br>PATTERN # | 7001 |
|---|--------------|-----------|---------|------|-------------------|------|
|   | DRAWN<br>BY: | J. Decker |         | DATE | 05/22/20          | 800  |
| ╗ |              |           |         | •    |                   |      |