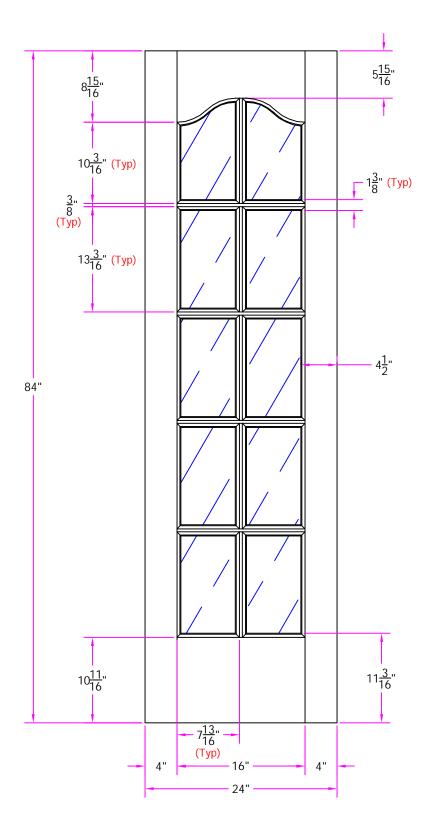

7580 2/0 x 7/0 Customer Layout

D-7580-200-700-0700

|   | LAYOUT       | 00        | SCALE | ITS  | BORE<br>PATTERN # | 7002 |
|---|--------------|-----------|-------|------|-------------------|------|
| 1 | DRAWN<br>BY: | J. Decker |       | DATE | 05/22/20          | 800  |