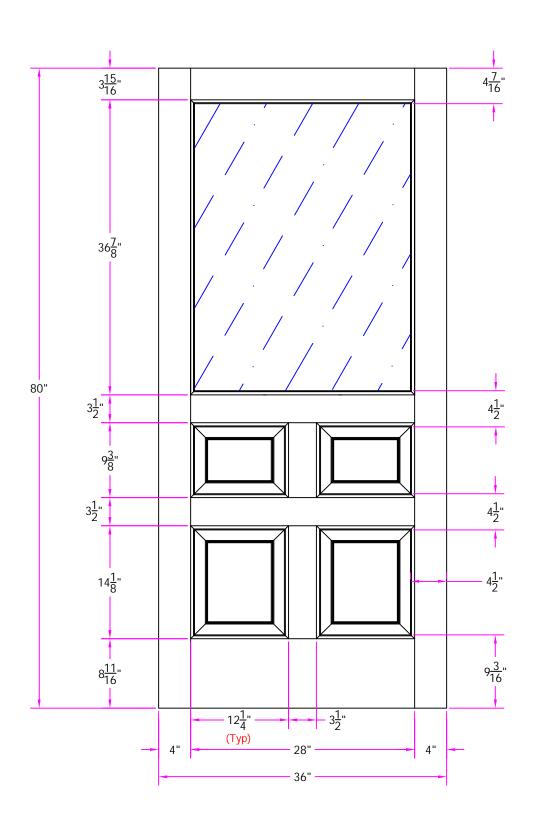

7571 3/0 x 6/8 Customer Layout

D-7571-300-608-0700

| LAYOUT       | 00       | SCALE | ITS  | BORE<br>PATTERN # | 7058 |
|--------------|----------|-------|------|-------------------|------|
| DRAWN<br>BY: | . Decker |       | DATE | 12/10/04          |      |