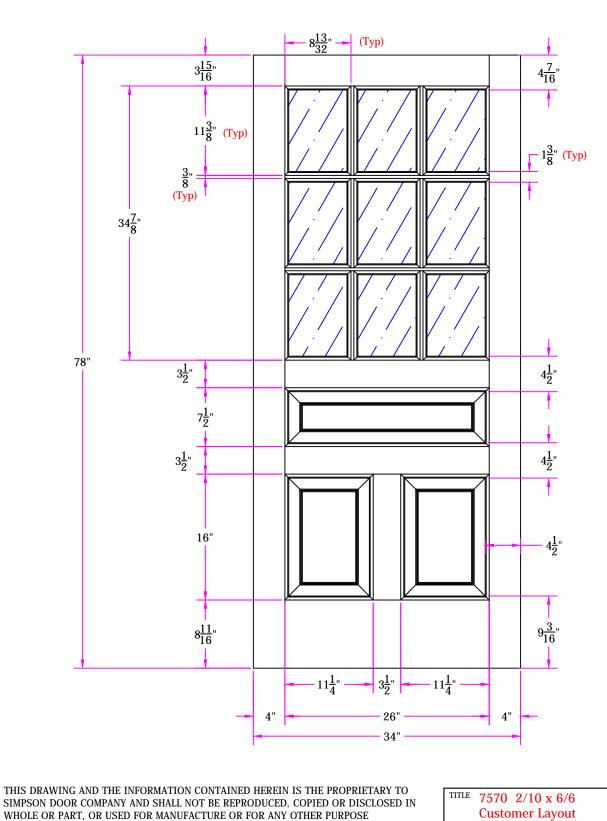

WHOLE OR PART, OR USED FOR MANUFACTURE OR FOR ANY OTHER PURPOSE WITHOUT THE WRITTEN PERMISSION OF SIMPSON DOOR COMPANY.

| Revisions | DRAWING NO. | D-757  | 0-210- | 606-07 | <b>'00</b> |  |
|-----------|-------------|--------|--------|--------|------------|--|
|           |             | IAVOUT |        | SCALE  | NITTIC     |  |

| Rev. # | Description | Date | by Whom | LAYOUT       | 00      | SCALE | NTS  | BORE<br>PATTERN # | 5496 |
|--------|-------------|------|---------|--------------|---------|-------|------|-------------------|------|
|        |             |      |         | DRAWN<br>BY: | Z. Saiz |       | DATE | 05/29/201         | 13   |
|        |             |      |         |              |         |       |      |                   |      |
|        |             |