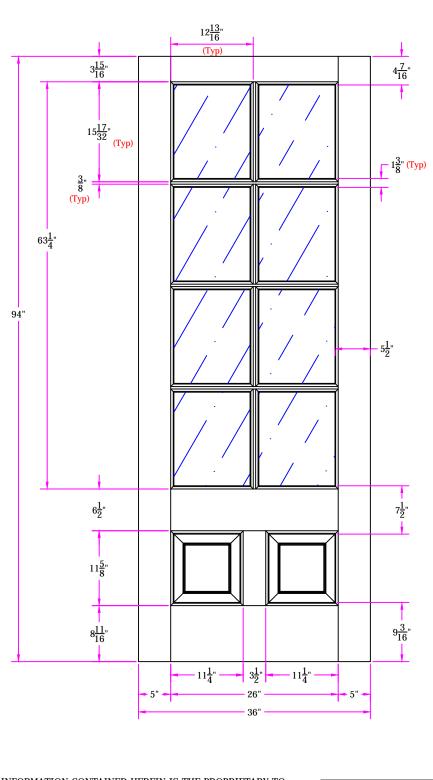

7528 3/0 x 7/10 Customer Layout

DRAWING NO. D-7528-300-710-0700

|   | LAYOUT 00     | SCALE N | ITS  | BORE<br>PATTERN # | 7273 |
|---|---------------|---------|------|-------------------|------|
| 1 | DRAWN Z. Saiz |         | DATE | 05/23/20          | 13   |