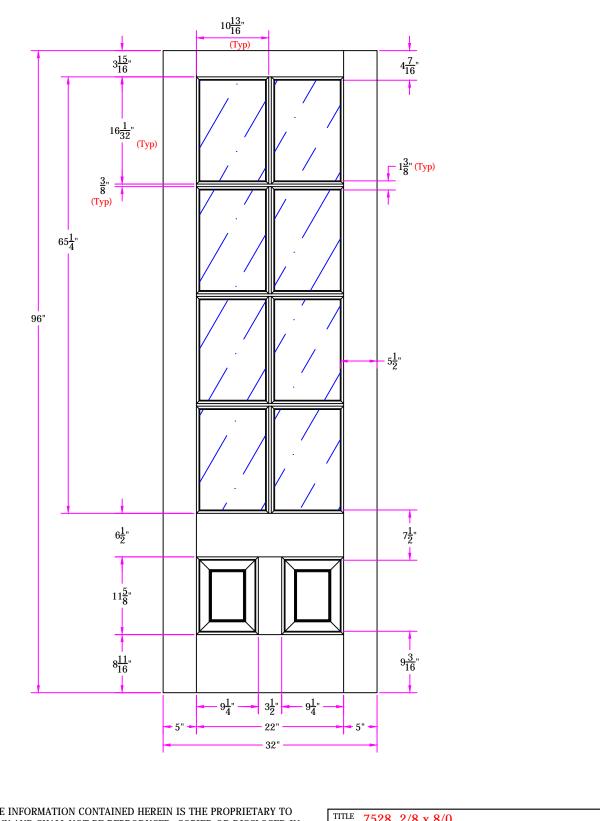

TITLE 7528 2/8 x 8/0 Customer Layout

DRAWING NO. D-7528-208-800-0700

| LAYOUI       | 00      | SCALE N | ITS  | PATTERN # 7009 |
|--------------|---------|---------|------|----------------|
| DRAWN<br>BY: | Z. Saiz |         | DATE | 05/29/2013     |