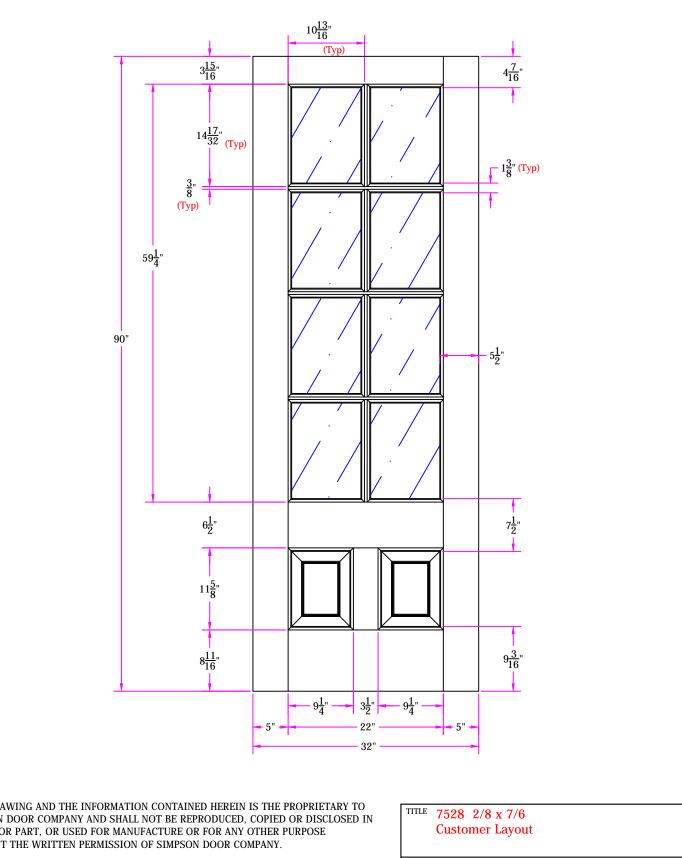

DRAWING NO. D-7528-208-706-0700

|   | LAYOUT 00     | SCALE N | ITS  | BORE<br>PATTERN # | 6255 |
|---|---------------|---------|------|-------------------|------|
| 1 | DRAWN Z. Saiz |         | DATE | 05/23/20          | 13   |