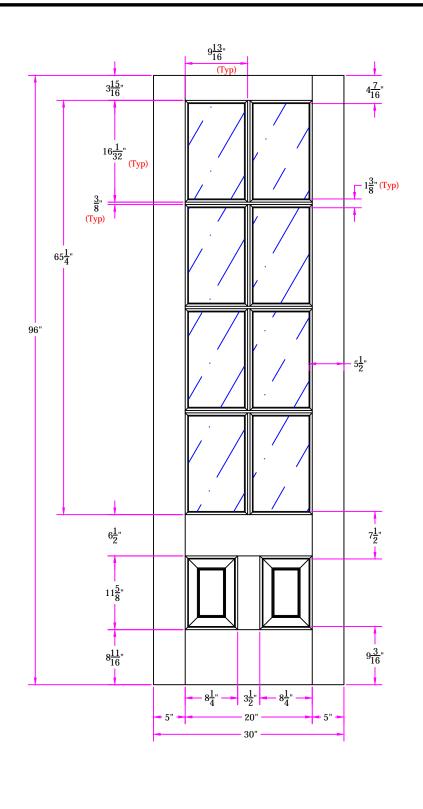

TITLE 7528 2/6 x 8/0 Customer Layout

DRAWING NO. D-7528-206-800-0700

| LAYOUT 00     | SCALE N |      | BORE<br>PATTERN # | 7009 |
|---------------|---------|------|-------------------|------|
| DRAWN Z. Saiz |         | DATE | 05/29/20          | 13   |