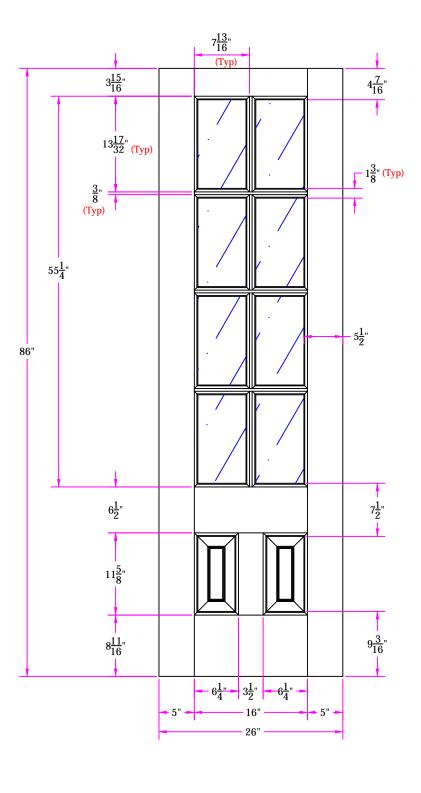

TITLE 7528 2/2 x 7/2 Customer Layout

DRAWING NO. D-7528-202-702-0700

| LAYOUT 00     | SCALE NTS | BORE 7100  |
|---------------|-----------|------------|
| DRAWN Z. Saiz | DATE      | 05/23/2013 |

**Simpson®**