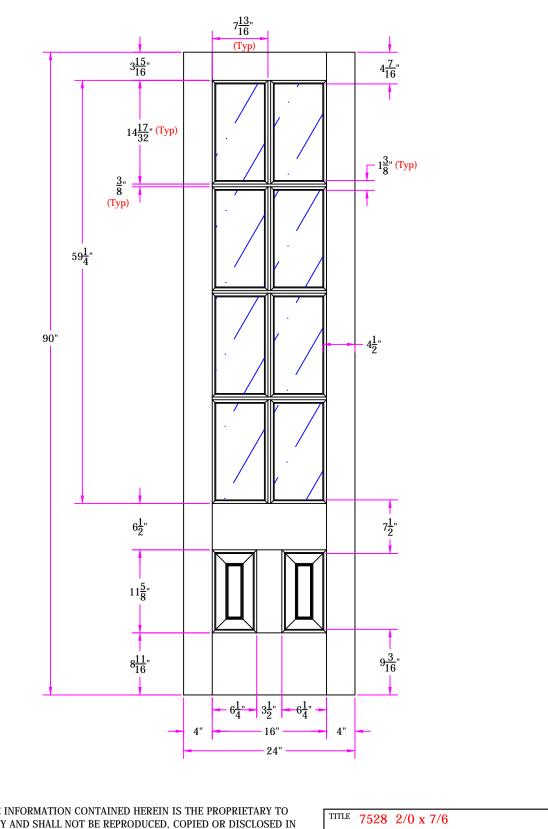

|   | DRAWING NO. D-7528-200-706-0700 |         |      |                   |      |  |  |  |  |
|---|---------------------------------|---------|------|-------------------|------|--|--|--|--|
| 1 | 00                              | SCALE N | ITS  | BORE<br>PATTERN # | 6255 |  |  |  |  |
|   | DRAWN Z. Saiz                   |         | DATE | 05/23/20          | )13  |  |  |  |  |