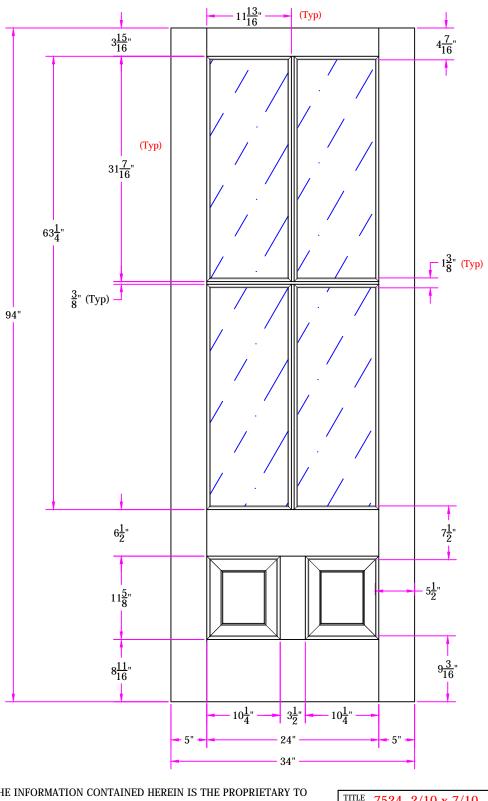

7524 2/10 x 7/10 Customer Layout

Drawing No. D-7524-210-710-0700

| LATOUT       | 00      | SCALL N |      | PATTERN # | 7273 |
|--------------|---------|---------|------|-----------|------|
| DRAWN<br>BY: | Z. Saiz |         | DATE | 05/17/20  | 13   |