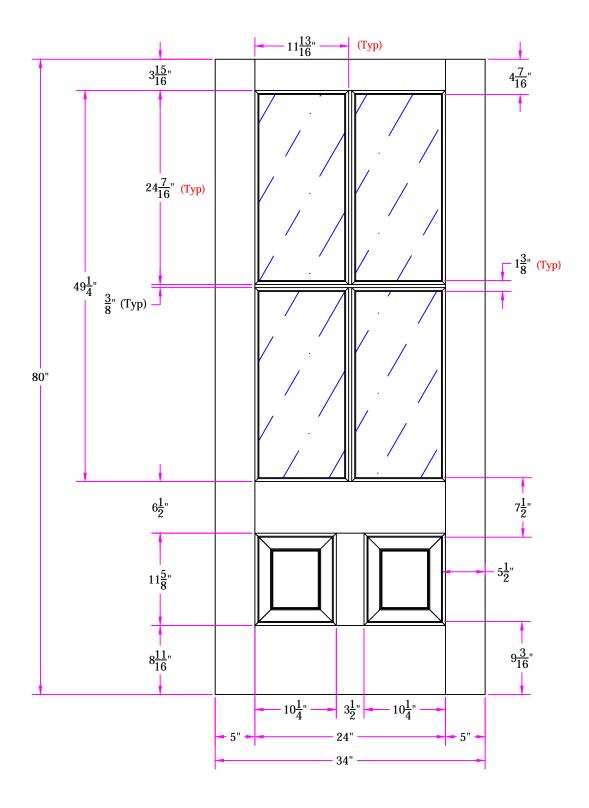

TITLE 7524 2/10 x 6/8 Customer Layout

DRAWING NO. D-7524-210-608-0700

| LAYOUT | 00      | SCALE | NTS  | BORE 7006  |
|--------|---------|-------|------|------------|
| DRAWN  | 7. Saiz |       | DATE | 04/29/2013 |