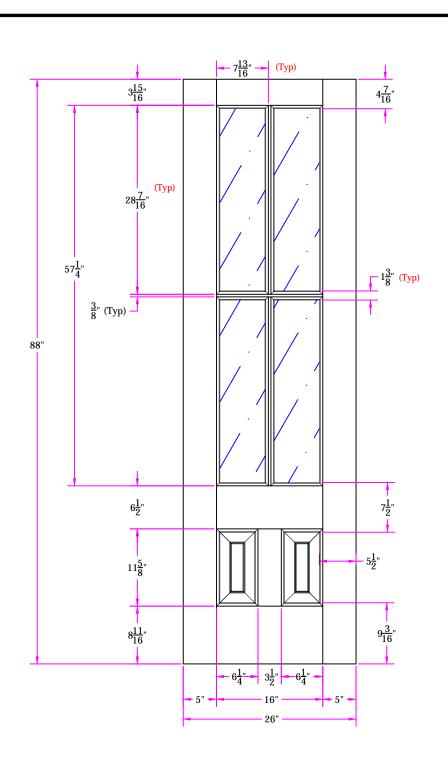

TITLE 7524 2/2 x 704 Customer Layout

DRAWING NO. D-7524-202-704-0700

| LAYOUT 00     | SCALE N | NTS  | BORE 7093  |
|---------------|---------|------|------------|
| DRAWN Z. Saiz |         | DATE | 05/03/2013 |