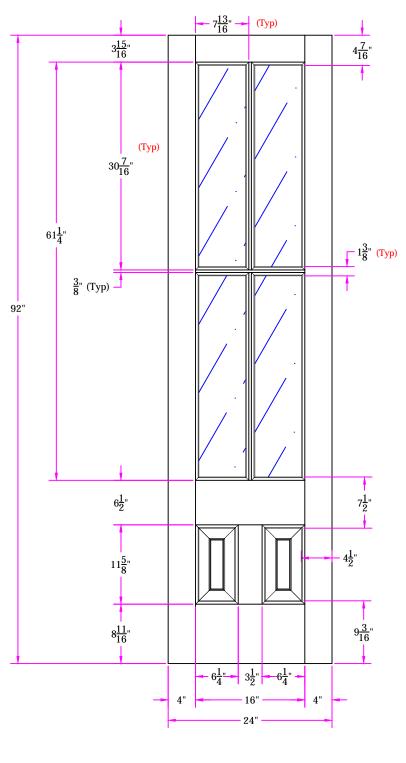

7524 2/0 x 7/8 Customer Layout

DRAWING NO. D-7524-200-708-0700

| LATOUT       | 00      | SCALE NTS | PATTERN # 6254 |
|--------------|---------|-----------|----------------|
| DRAWN<br>BY: | Z. Saiz | DATE      | 05/17/2013     |