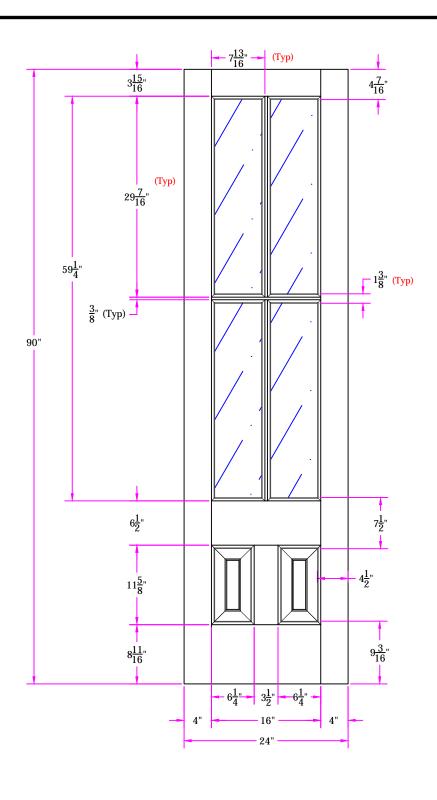

7524 2/0 x 7/6 Customer Layout

DRAWING NO. D-7524-200-706-0700

| LATOUT      | 00      | SCALE NTS | PATTERN # 6255 |
|-------------|---------|-----------|----------------|
| DRAWN<br>RV | Z. Saiz | DATE      | 05/03/2013     |