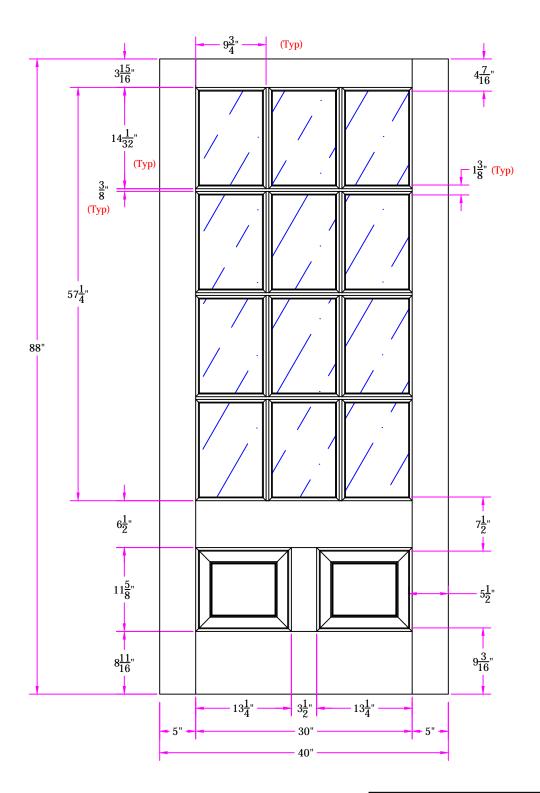

7522 3/4 x 7/4 Customer Layout

Drawing No. D-7522-304-704-0700

 $\begin{array}{c|ccccc} \text{LAYOUT} & \textbf{00} & \text{SCALE} & \textbf{NTS} & \text{BORE} & \textbf{7093} \\ \text{DRAWN} & \textbf{Z. Saiz} & \text{DATE} & \textbf{04/17/4013} \\ \end{array}$ 