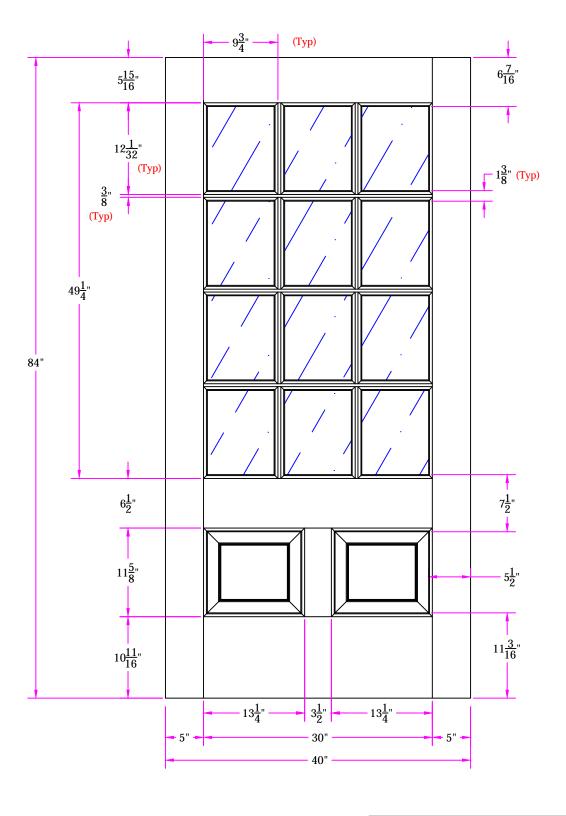

7522 3/4 x 7/0 Customer Layout

DRAWING NO. D-7522-304-700-0700

| LAYOUT | 00     | SCALE 1 | NTS  | BORE 7018  |
|--------|--------|---------|------|------------|
| DRAWN  | 7 Saiz |         | DATE | 04/16/2013 |