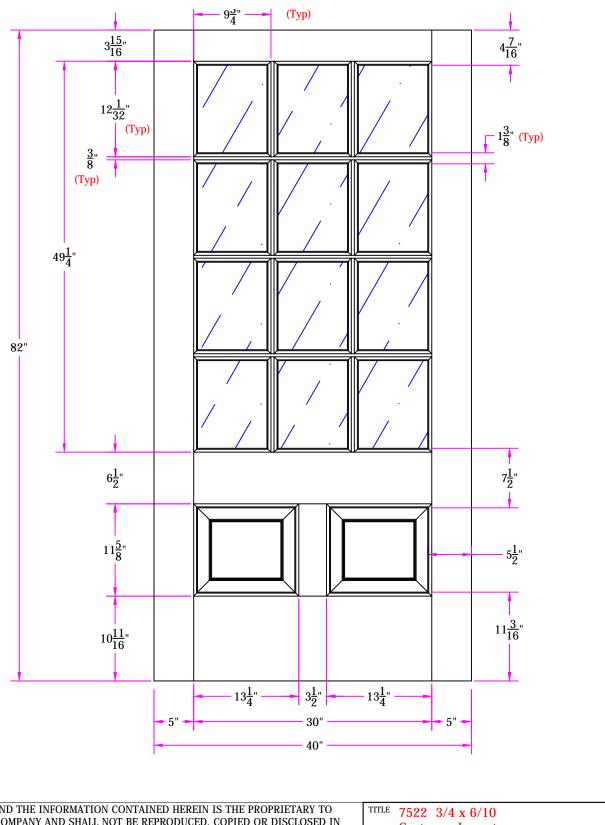

**Customer Layout** 

Drawing No. D-7522-304-610-0700

| LAYOUT | 00     | SCALE N | TS   | BORE<br>PATTERN # | 7006 |
|--------|--------|---------|------|-------------------|------|
| DRAWN  | 7 Saiz |         | DATE | 04/15/20          | 13   |