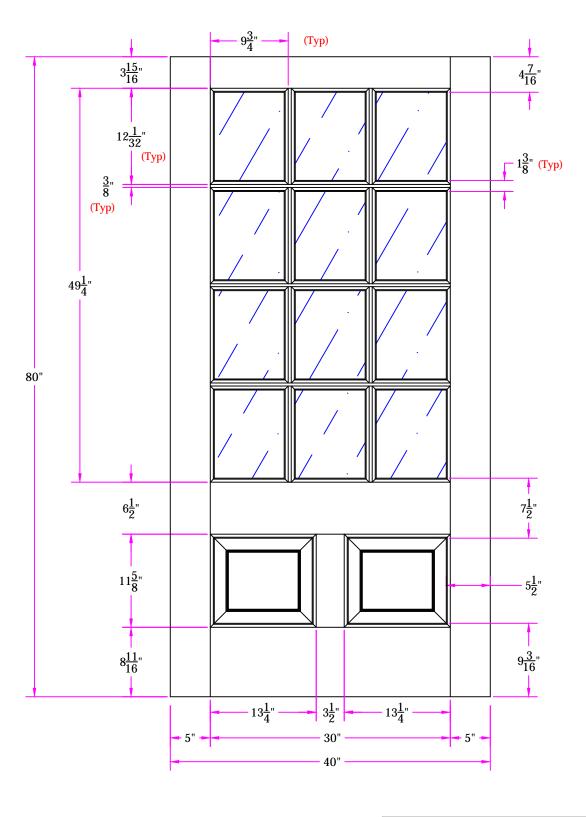

7522 3/4 x 6/8 Customer Layout

DRAWING NO. D-7522-304-608-0700

| LAYOUT | 00     | SCALE N | TS   | BORE<br>PATTERN # | 7006 |
|--------|--------|---------|------|-------------------|------|
| DRAWN  | 7 Saiz |         | DATE | 04/04/20          | 13   |