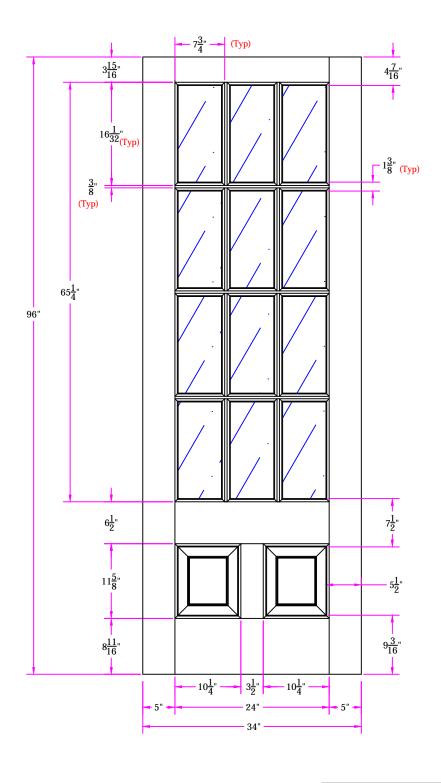

TITLE 7522 2/10 x 8/0 Customer Layout

DRAWING NO. D-7522-210-800-0700

| LATOUT       | 00      | NTS  | PATTERN # 7009 |
|--------------|---------|------|----------------|
| DRAWN<br>RV: | Z. Saiz | DATE | 04/29/2013     |