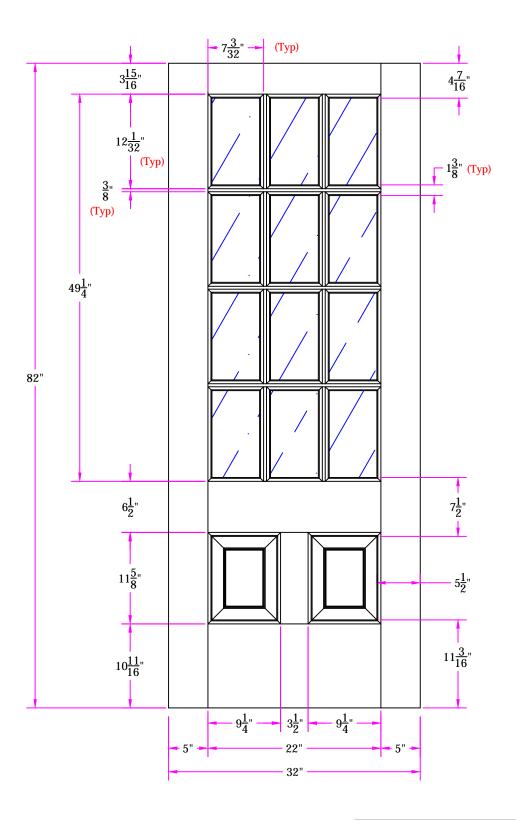

TITLE 7522 2/8 x 6/10 Customer Layout

DRAWING NO. D-7522-208-610-0700

| LATOUT       | 00      | SCALE | VTS  | PATTERN # | 7006 |
|--------------|---------|-------|------|-----------|------|
| DRAWN<br>BY: | Z. Saiz |       | DATE | 04/15/20  | 13   |