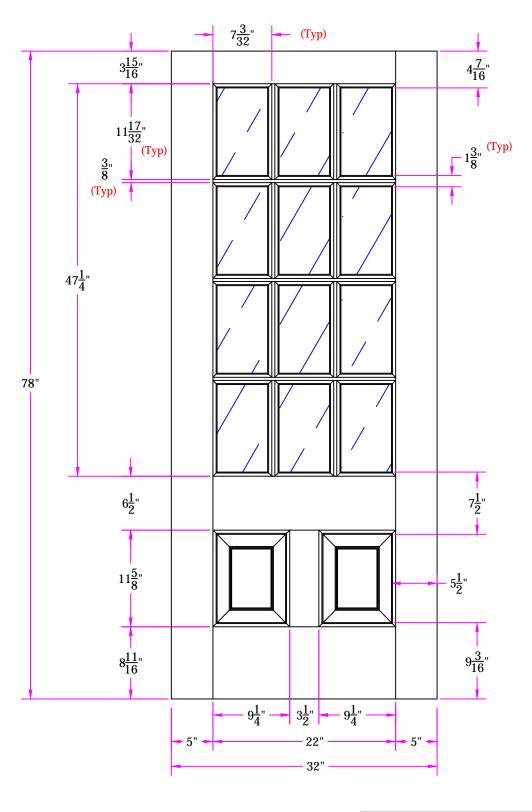

7522 2/8 x 6/6 Customer Layout

D-7522-208-606-0700

| LATOUT       | 00      | SCALE NTS | PATTERN # 7107 |
|--------------|---------|-----------|----------------|
| DRAWN<br>BY: | Z. Saiz | DATE      | 04/09/2013     |