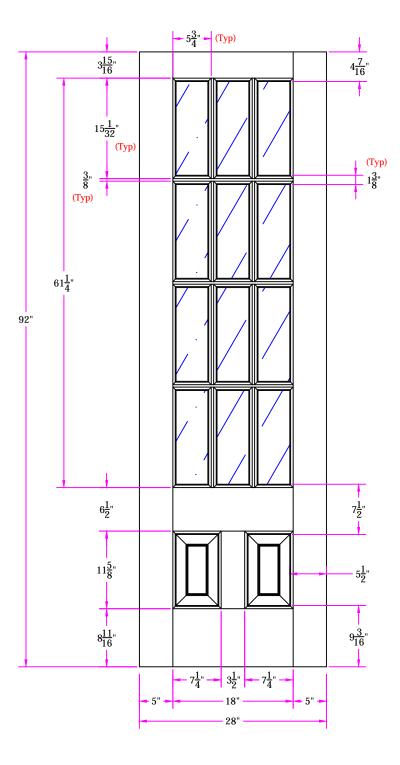

TITLE 7522 2/4 x 7/8 Customer Layout

DRAWING NO. D-7522-204-708-0700

| LATOUT       | 00      | SCALE NTS | PATTERN # 6254 |
|--------------|---------|-----------|----------------|
| DRAWN<br>BY: | Z. Saiz | DATE      | 04/24/2013     |