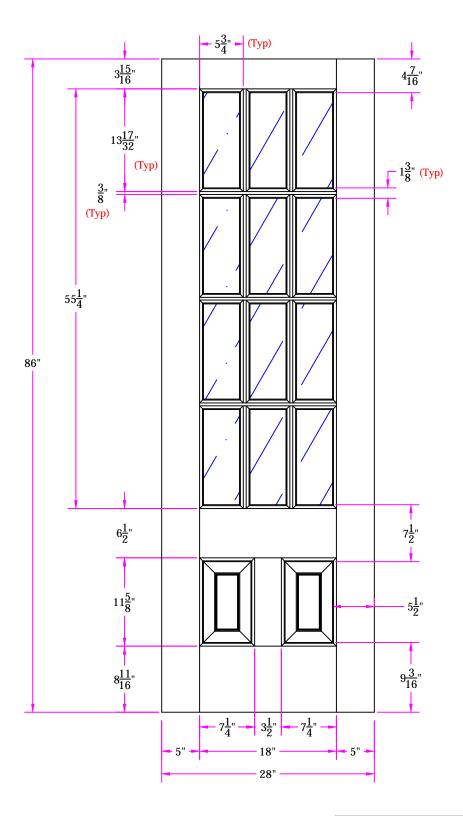

TITLE 7522 2/4 x 7/2 Customer Layout

DRAWING NO. D-7522-204-702-0700

| LATOUT      | 00      | NTS  | PATTERN # 7100 |
|-------------|---------|------|----------------|
| DRAWN<br>RV | Z. Saiz | DATE | 04/16/2013     |