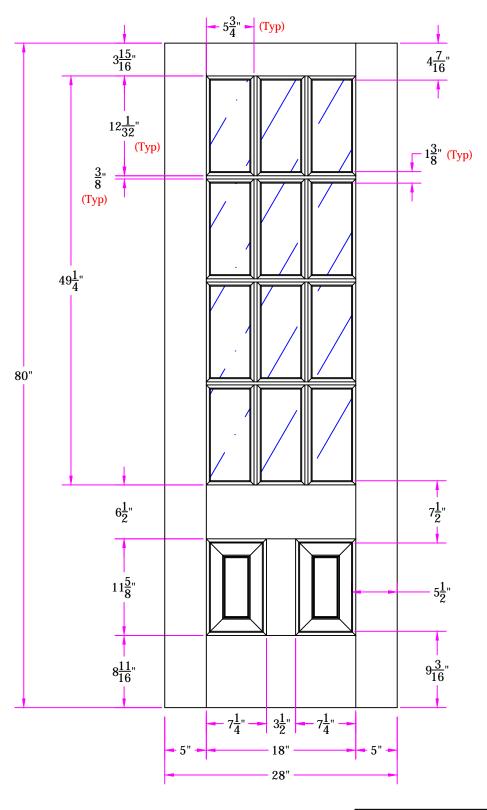

TITLE 7522 2/4 x 6/8 Customer Layout

DRAWING NO. D-7522-204-608-0700

| LATOUT      | 00      | NTS  | PATTERN # 7006 |
|-------------|---------|------|----------------|
| DRAWN<br>RV | Z. Saiz | DATE | 04/04/2013     |