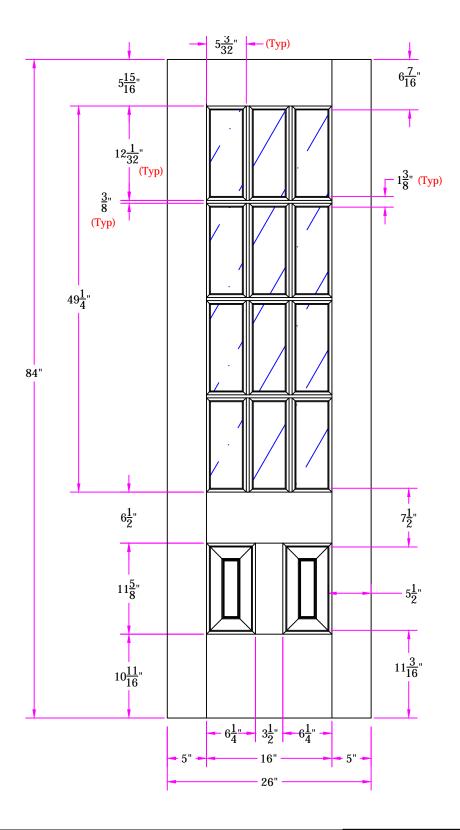

TITLE 7522 2/2 x 7/0 Customer Layout

DRAWING NO. D-7522-202-700-0700

| LATOUT       | 00      | SCALE NTS | PATTERN # 7018 |
|--------------|---------|-----------|----------------|
| DRAWN<br>BY: | Z. Saiz | DATE      | 04/15/2013     |