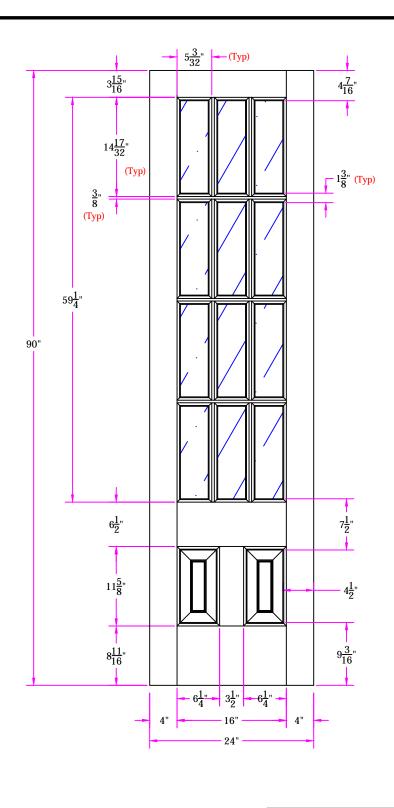

7522 2/0 x 7/6 Customer Layout

DRAWING NO. D-7522-200-706-0700

| LATOUT       | 00      | SCALE NTS | PATTERN # 6255 |
|--------------|---------|-----------|----------------|
| DRAWN<br>BY: | Z. Saiz | DATE      | 04/16/2013     |