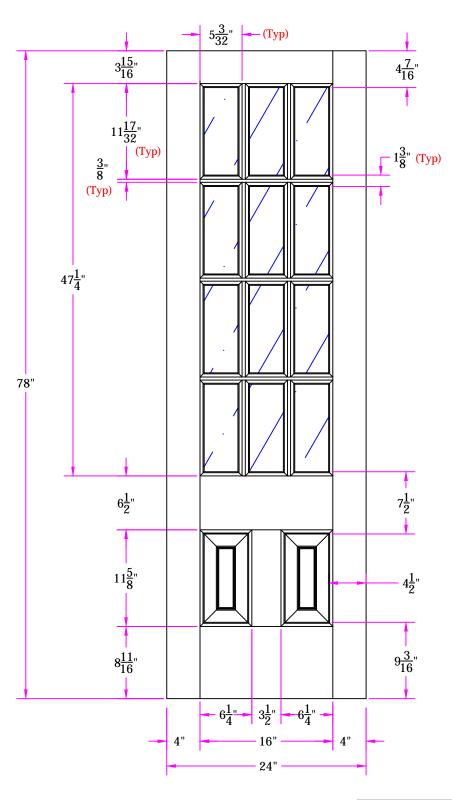

7522 2/0 x 6/6 Customer Layout

Drawing No. D-7522-200-606-0700

| LAYOUT | 00     | SCALE NTS | BORE 7107  |
|--------|--------|-----------|------------|
| DRAWN  | 7 Saiz | DATE      | 04/08/2013 |

**Simpson®**