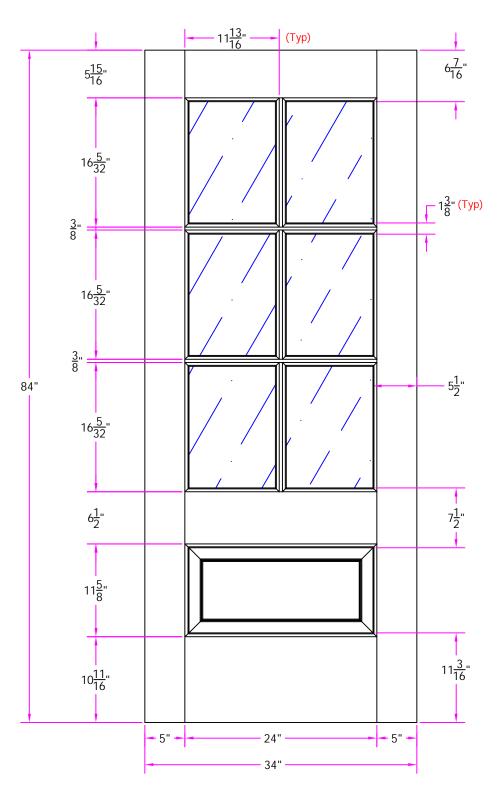

7506 2/10 x 7/0 Customer Layout

Revisions

| Rev. # | Description | Date | by Whom | LAY         |
|--------|-------------|------|---------|-------------|
|        |             |      |         | DRA\<br>BY: |
|        |             |      |         |             |
|        |             |      |         |             |
|        |             |      |         |             |

DRAWING NO. D-7506-210-700-0700

|   | LAYOUT       | 00        | SCALE | NTS  | BORE<br>PATTERN # | 7018 |
|---|--------------|-----------|-------|------|-------------------|------|
|   | DRAWN<br>BY: | J. Decker |       | DATE | 04/30/20          | 800  |
| 7 |              |           |       |      |                   |      |