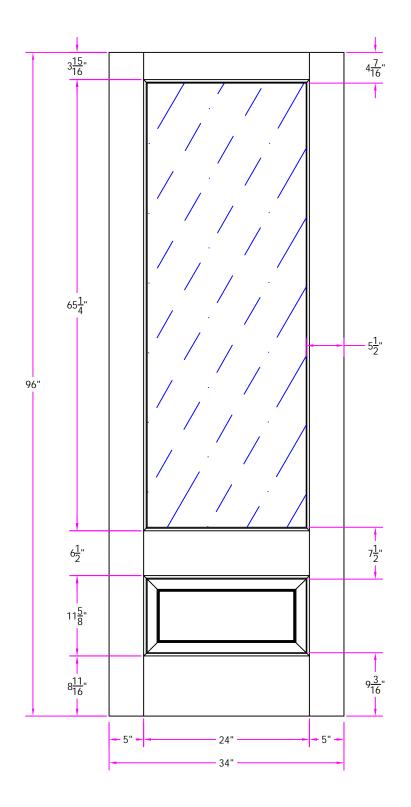

7501 2/10 x 8/0 Customer Layout

D-7501-210-800-0700

| ] | LAYOUT       | 00        | SCALE | ITS  | BORE 700   | 9 |
|---|--------------|-----------|-------|------|------------|---|
| 1 | DRAWN<br>BY: | J. Decker |       | DATE | 04/30/2008 |   |