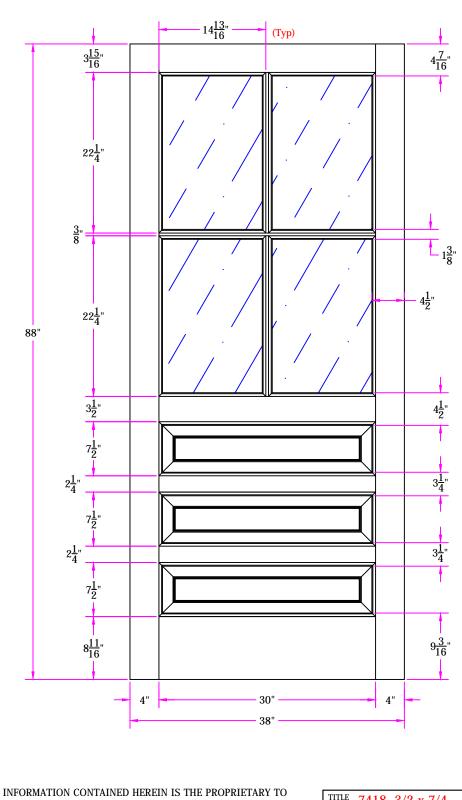

TITLE 7418 3/2 x 7/4 Customer Layout

DRAWING NO. D-7418-302-704-0700

| LAYOUT 00     | SCALE N |      | BORE PATTERN # 0000 |
|---------------|---------|------|---------------------|
| DRAWN Z. Saiz |         | DATE | 06/10/2013          |