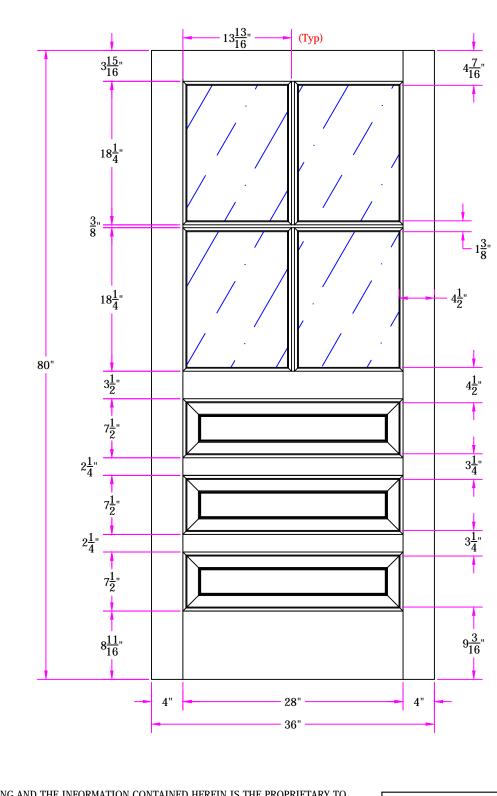

7418 3/0 x 6/8 Customer Layout

DRAWING NO. D-7418-300-608-0700

|   | LAYOUT 00     | SCALE NTS | BORE 7007  |
|---|---------------|-----------|------------|
| 1 | DRAWN Z. Saiz | DATE      | 06/07/2013 |