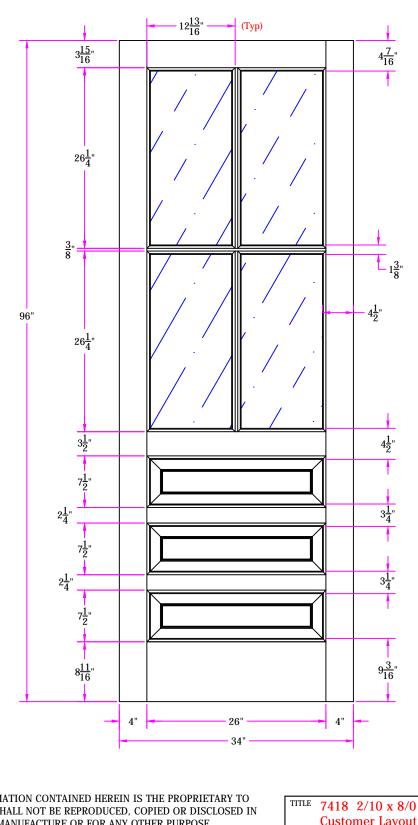

**Customer Layout** 

DRAWING NO. D-7418-210-800-0700

| LAYOUT 00     | SCALE NT | S   | BORE<br>PATTERN # | 7020 |
|---------------|----------|-----|-------------------|------|
| DRAWN Z. Saiz | D        | ATE | 06/10/20          | )13  |