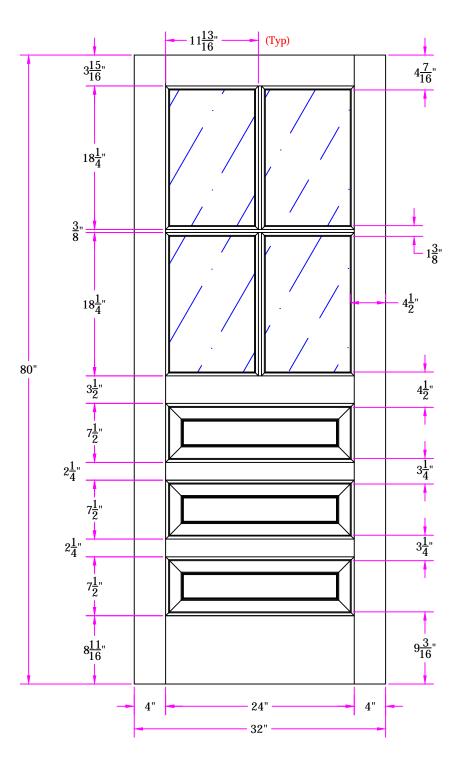

7418 2/8 x 6/8 Customer Layout

DRAWING NO. D-7418-208-608-0700

| LAYOUT 00     | SCALE N | ITS  | BORE 7007  |
|---------------|---------|------|------------|
| DRAWN Z. Saiz |         | DATE | 06/07/2013 |