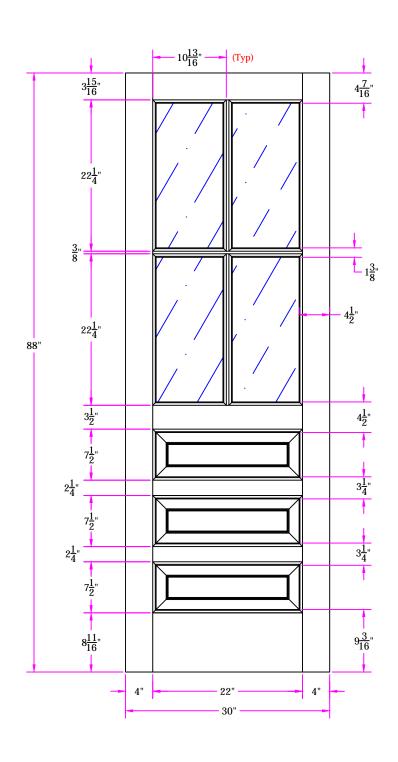

TITLE 7418 2/6 x 7/4 Customer Layout

DRAWING NO. D-7418-206-704-0700

| LAYOUT 00     | SCALE N |      | BORE PATTERN # 0000 |
|---------------|---------|------|---------------------|
| DRAWN Z. Saiz |         | DATE | 06/10/2013          |