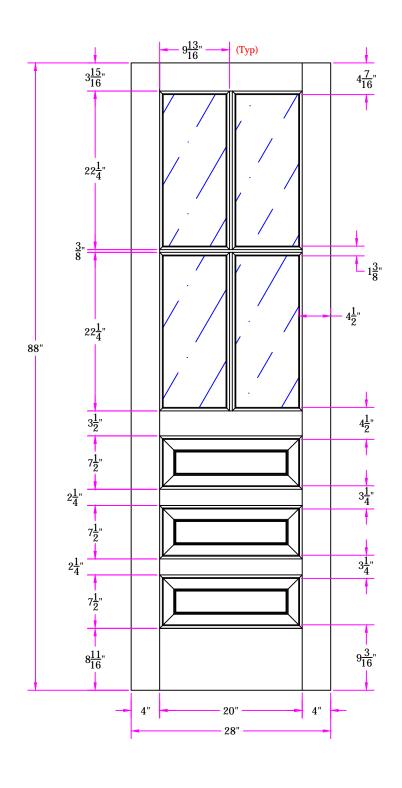

TITLE 7418 2/4 x 7/4 **Customer Layout** 

|        | Revisions   |      |         | DRAWING      | <sup>3 NO.</sup> D-74 | 18-204      | -704-070     | 00 |
|--------|-------------|------|---------|--------------|-----------------------|-------------|--------------|----|
| Rev. # | Description | Date | by Whom | LAYOUT       | 00                    | SCALE       | NTS          |    |
|        |             |      |         | DRAWN<br>BY: | Z. Saiz               |             | DATE         | (  |
|        |             |      |         |              | 4                     | <b>=</b> :  |              |    |
|        |             |      |         |              |                       | <b>3</b> IN | 1 <b>P</b> 5 |    |
|        |             |      |         | 1            |                       |             |              |    |